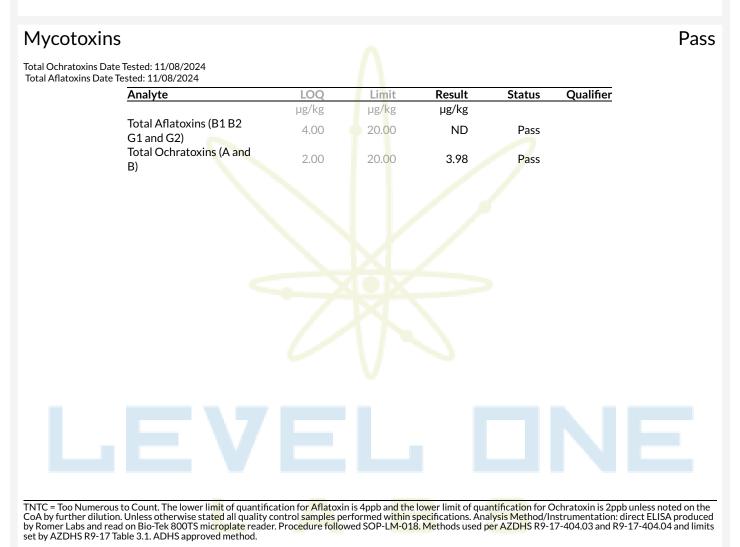

# Microbials

| Analyte                                                             | Result                     | Result Units | Status | Qualifier |
|---------------------------------------------------------------------|----------------------------|--------------|--------|-----------|
| E. Coli                                                             | <10                        | CFU/G        | Pass   |           |
| Salmonella                                                          | Not <mark>D</mark> etected | in one gram  | Pass   |           |
| Aspergillus terreus                                                 | Not <mark>D</mark> etected | in one gram  | Pass   |           |
| Aspergillus fumigatus, Aspergillus flavus, and<br>Aspergillus niger | Not Detected               | in one gram  | Pass   |           |
|                                                                     |                            |              |        |           |
|                                                                     |                            |              |        |           |
|                                                                     |                            |              |        |           |
|                                                                     |                            |              |        |           |
|                                                                     |                            |              |        |           |
|                                                                     |                            |              |        |           |
|                                                                     |                            |              |        |           |
|                                                                     |                            |              |        |           |

Qualifiers: Date Tested: 11/08/2024 12:00 am

TNTC = Too Numerous to Count. The lower limit of quantification for E. coli is 10 CFU/g unless noted on the CoA by further dilution. Unless otherwise stated all quality control samples performed within specifications. Analysis Method/Instrumentation: E. coli plating via 3M Petrifilm per SOP-LM-019, Salmonella spp. And Aspergillus spp. detection by Bio-Rad CFX96 Deep Well real-time PCR per SOP-LM-016 & SOP-LM-017. Methods used per AZDHS R9-17-404.04 and microbial limits set by AZDHS R9-17 Table 3.1. ADHS approved method for microbials for all listed organisms.